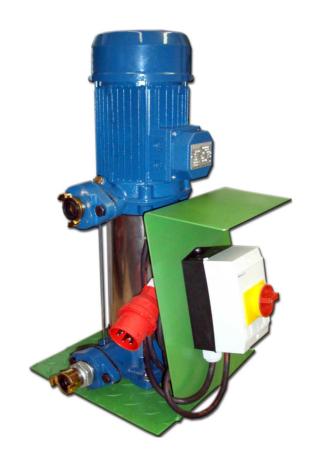

## WM Water pressure - increase pump

## WM Water pressure - increase pump

- ♦ Capacity\*: 20 160 I/min.
- ♦ Pressure: 10bar (+ input pressure)
- ◆ Drive: Electrical engine 400V/50Hz. 3 KW (16Amp.)
- ◆ Remote over the controlling of the spraying machine (option)

This water pump is used anywhere, where sufficient water pressure (min 6bar) is missing. With dryspraying u need this minimum pressure to complete penetration of the material with water.

## Technical data:

| lxbxh  | [mm] | 350 x 450 x 650 |
|--------|------|-----------------|
| Weight | [kg] | 35              |

<sup>\*</sup> depending on material, hose diameter and hose length