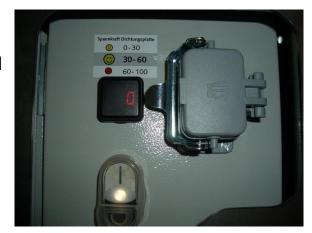

## Visable signal for tensioning

To get always the correct tensioning of sealing plate at the rotor, we has developed a new system.

The system is showing the tensioning of the sealingplate on a display.

## **Result:**

Additional wear reduction of sealing plate and rotor, and thereby additional cost reduction by avoiding of operating failure.

A pictogram is showing the selection of tensioning when the correct tensioning is given.

Also it is directly shown how to act for getting the correct tensioning.

The visable signal always is showing during operation the actual given tensioning.

With this system the optimum tensioning is given.