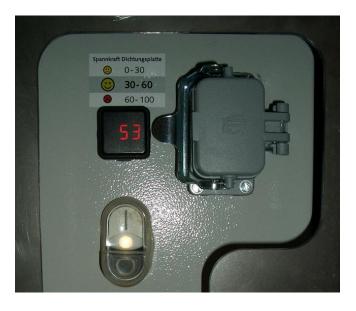

## Visable signal for tensioning

To get always the correct tensioning of sealing plate at the rotor, we has developed a new system.

The system is showing the tensioning of the sealingplate on a display.

## **Result:**

Additional wear reduction of sealing plate and rotor, and thereby additional cost reduction by avoiding of operating failure.

A pictogram is showing the selection of tensioning when the correct tensioning is given.

Also it is directly shown how to act for getting the correct tensioning.

The visable signal always is showing during operation the actual given tensioning.

With this system the optimum tensioning is given.