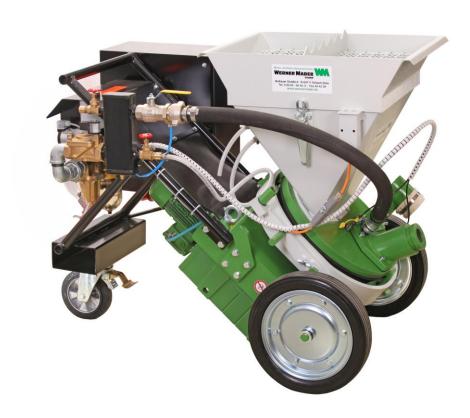

### WM-24 FU Kombi

Mortar and concrete spraying machine (for dry materials, up to 4% moisture)

#### WM-24 FU Kombi

♦ Capacity\*: 0.8 to 3.0 m<sup>3</sup>/h

♦ Rotorspeed various

♦ Max. grainsize: up to 16 mm

♦ Conveyor distance: up to 300 m

◆ Electric drive (3,0 kW) with frequency converter

<sup>\*</sup> depending on material, hose diameter and hose length

### WM-24 FU Kombi

Mortar and concrete spraying machine (for dry materials, up to 4% moisture)

These very robust and simple constructed machines have (compared with normal rotor-machines) the advantage to have not much wear (appr. 30%), because the machines only need one joint plate.

The machine has an electrical drive with a frequency converter.

(400 V / 50 cycles / 16 Amps.) 3.0 kW

Do you want an other drive, please ask for.

WM 24FU max. theor.\* capacity pocket wheel (S) 1.6 I 1.3 m<sup>3</sup>/h pocket wheel (M) 4.3 I  $3.5 \, \text{m}^3/\text{h}$ pocket wheel (L) 6.7 I 5.5 m<sup>3</sup>/h pocket wheel (XL) 9.2 I  $7.5 \, \text{m}^3/\text{h}$ 

#### Technical dates:

|          | L x w x h<br>[mm]  | weight<br>[kg] |
|----------|--------------------|----------------|
| WM-24 FU | 1200 x 850 x x1150 | 500            |

Spraying equipment and nozzles for every kind of work also available from the Werner Mader GmbH.