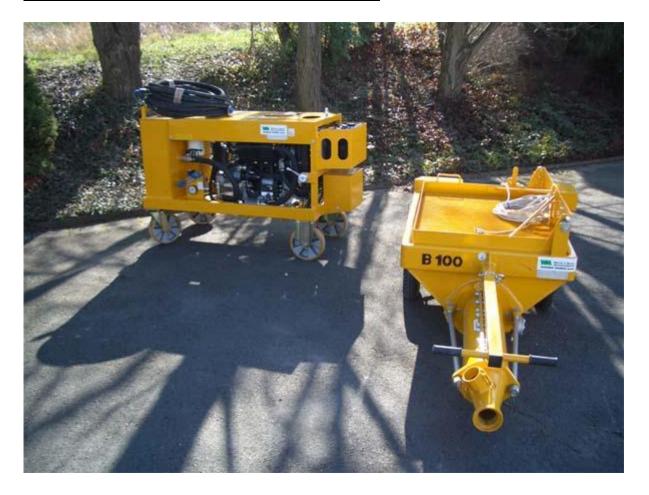

## Universal screw pump "WM- B100"

Qualified for grainsize: 0 mm to 16 mm.
Capacity is continuously variale: about 10 to 170 ltr. per minute.
The pump can be reconstructed for material with maximum grainsize up to 25 mm.

Diesel hydraulic drive station for energy supply of the pump.

The pump can also be provided by other hydralic driven machines such as wheel loader and digger for example.

## **WERNER MADER** GmbH Mörtel- u. Beton-Spritzmaschinen

technical data for the srew pump "WM- B100" with drive station

measurements pump 2420 mm, 900 mm, 805 mm, Kg. 420

(L.B.H.) drive 1700 mm, 700 mm, 1020 mm, Kg. 495